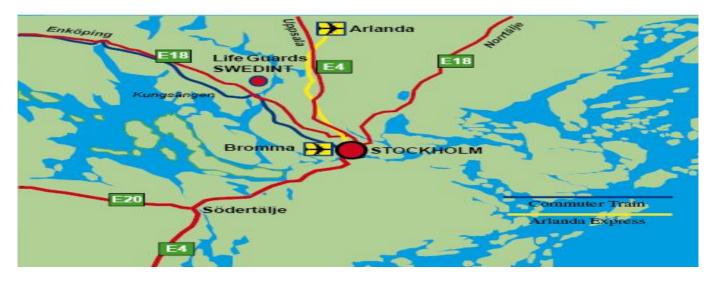

## How to get to the Life Guards (LG) Garrison and SWEDINT

SWEDINT is located on a 30-minute drive north of the capital of Stockholm and within the same distance from the International Airport, Stockholm/Arlanda (ARN). The correct address is: Livgardet, Granhammarsvägen (1), 196 38 Upplands-Bro. The grid reference is: Lat N 59°30′35′′, Long E 17° 45′31′′.

Please be informed that transportation to SWEDINT for <u>participants on the COPC</u> is to be <u>arranged and paid by the student</u>.

Arrival by taxi from Stockholm/Arlanda Airport (travel time approx 35 minutes ~600 SEK) Taxi is available outside the arrival hall. Please ask for a fixed price!!

### Arrival by bus from Arlanda (travel time approx 75 minutes, ~110\*) SEK)

Bus 579 from Arlanda terminal 5 towards Bålsta. Alight at Killinge. Bus 557 from Killinge towards Kungsängens station. Alight at Bygdegårdsvägen. Bus 559 from Bygdegårdsvägen towards Livgardet.

Arrival by train from Stockholm/Arlanda Airport (travel time approx 65-110 minutes, ~350\*) SEK) Most students arrive to the International Airport, Stockholm/Arlanda (ARN). Take the Arlanda Express from Terminal 5 (Arlanda Norra/North) or Terminal 3/4 (Arlanda Södra/South) to Stockholm Central Station, departures every 15 minute. Further information is available on the Arlanda Express web page: http://www.arlandaexpress.com

From Stockholm Central Station take the commuter train towards "Bålsta" or "Kungsängen". At "Kungsängen" (approx 20 minutes trip from Stockholm) take bus 559 towards "Livgardet". The bus will stop just outside the main entrance of the garrison (approx 15 minutes from Kungsängen). Further information is available on the Stockholm Lokaltrafik web page: http://sl.se/en/Visitor/Plan-your-journey

## Arrival by train from Stockholm (travel time approx 45–90 minutes, ~90\*) SEK)

As presented above, under second paragraph "From Stockholm Central Station...".

For detailed information regarding public transportation to SWEDINT, please visit: <a href="http://sl.se/en/Visitor/Plan-your-journey/">http://sl.se/en/Visitor/Plan-your-journey/</a>

#### Arrival by car from Stockholm (travel time approx 35–45 minutes)

Take highway E18 N towards Enköping/Oslo. Leave the highway at the exit marked "Livgardet" and follow the signs to "Livgardet" (approx 5 minutes drive from the highway exit).